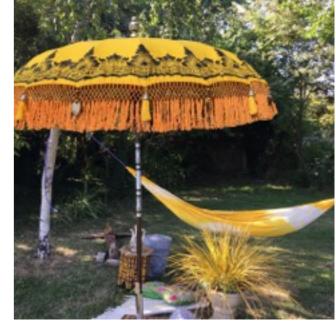

# SHANGRI-LA COLLECTION

We are the sole UK supplier of these designer garden umbrellas. The stunning colours and designs are truly amazing.

They are available in two sizes, either 6ft or 8 ft diameter, some are even hexagonal. here are a few example but please check out our website for our full collection.