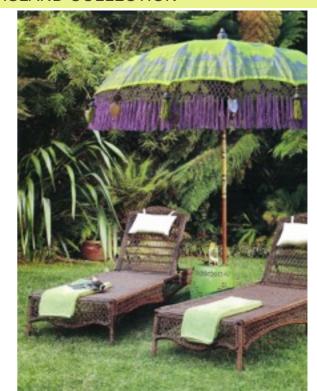

#### SHANGRI-LA COLLECTION

# SHANGRI-LA COLLECTION

We are the sole UK supplier of these designer garden umbrellas. The stunning colours and designs are truly amazing.

They are available in two sizes, either 6ft or 8 ft diameter, some are even hexagonal. here are a few example but please check out our website for our full collection.