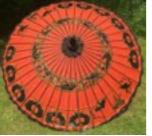

# PARADISE ISLAND COLLECTION

Our suppliers have produced some bespoke designs and colour combinations for us at Oriental Umbrellas. All are hand made and hand painted in local village workshops.

TEMPLE UMBRELLAS

Red Pagoda

ARABIAN NIGHT

**Monk Triple** 

OCEAN DREAM

BUTTERCUP YELLOW

Always popular