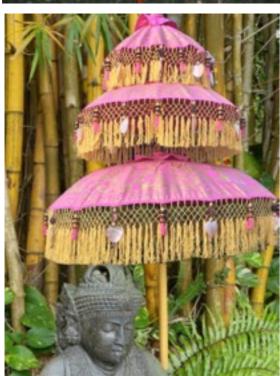

#### ORANGE DAWN

Unique design and colour combination, this was specially commissioned by us at Oriental Umbrellas

GOLDEN SAHARA

See More at www.oriental-umbrellas.com

IMPERIAL RED

TURQUOISE SKY

**PEARL** 

EMERALD JEWEL

**CERISE** 

WHITE CLOUDS

See More at www.oriental-umbrellas.com

PINK IVORY

**SKY BLUE** 

**BLACK ICE** 

IVORY COAST

**See More at www.oriental-umbrellas.com** 