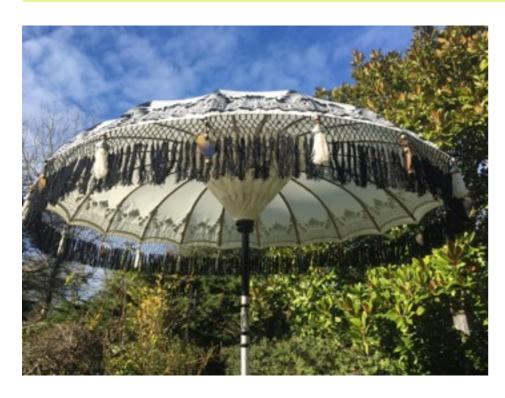

#### GOLDEN PEARL

As you can see from the photos below, they look very different when viewed from the top or underneath.

Hexagonal Umbrellas Only at Oriental Umbrellas