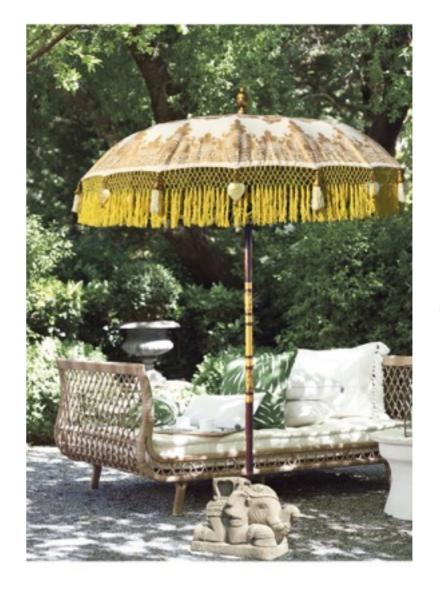

# PARADISE ISLAND COLLECTION

Our suppliers have produced some bespoke designs and colour combinations for us at Oriental Umbrellas. All are hand made and hand painted in local village workshops.

TEMPLE UMBRELLAS

Red Pagoda

ARABIAN NIGHT

**Monk Triple** 

OCEAN DREAM

BUTTERCUP YELLOW

Always popular