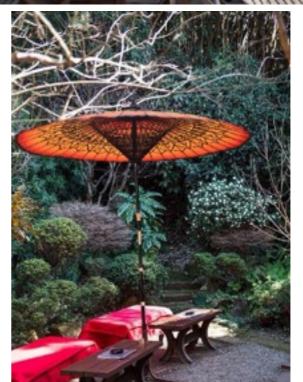

# PARADISE ISLAND COLLECTION

Our suppliers have produced some bespoke designs and colour combinations for us at Oriental Umbrellas. All are hand made and hand painted in local village workshops.

TEMPLE UMBRELLAS

Red Pagoda

ARABIAN NIGHT

**Monk Triple** 

OCEAN DREAM

BUTTERCUP YELLOW

Always popular