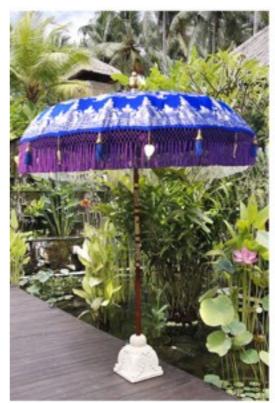

#### **BLUE AZURE**

Unique colour combinations.

See More at <u>www.oriental-umbrellas.com</u>

FLOWER MEADOW

Hand painted flowers