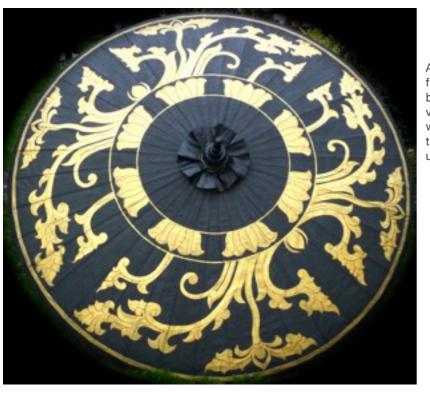

#### GOLDEN PEARL

As you can see from the photos below, they look very different when viewed from the top or underneath.

Hexagonal Umbrellas Only at Oriental Umbrellas