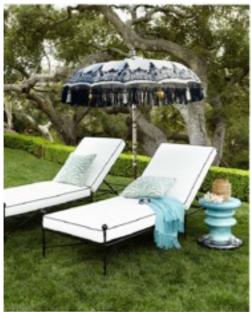

# SHANGRI-LA COLLECTION

We are the sole UK supplier of these designer garden umbrellas. The stunning colours and designs are truly amazing.

They are available in two sizes, either 6ft or 8 ft diameter, some are even hexagonal. here are a few example but please check out our website for our full collection.