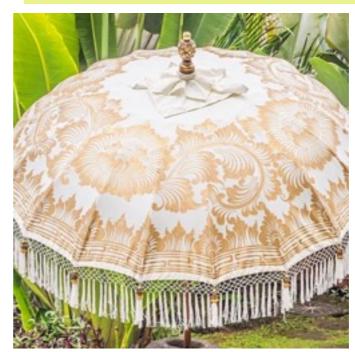

#### GOLDEN PEARL

As you can see from the photos below, they look very different when viewed from the top or underneath.

Hexagonal Umbrellas Only at Oriental Umbrellas