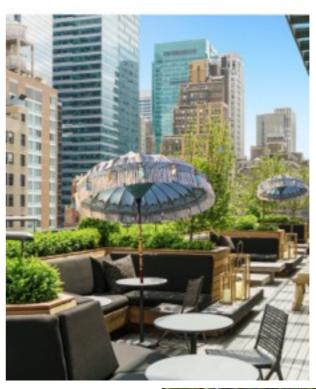

# SHANGRI-LA COLLECTION

We are the sole UK supplier of these designer garden umbrellas. The stunning colours and designs are truly amazing.

They are available in two sizes, either 6ft or 8 ft diameter, some are even hexagonal. here are a few example but please check out our website for our full collection.