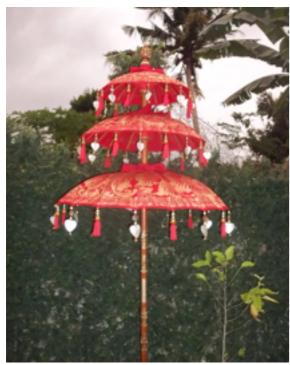

# PARADISE ISLAND COLLECTION

Our suppliers have produced some bespoke designs and colour combinations for us at Oriental Umbrellas. All are hand made and hand painted in local village workshops.

TEMPLE UMBRELLAS

Red Pagoda

ARABIAN NIGHT

**Monk Triple** 

OCEAN DREAM

BUTTERCUP YELLOW

Always popular