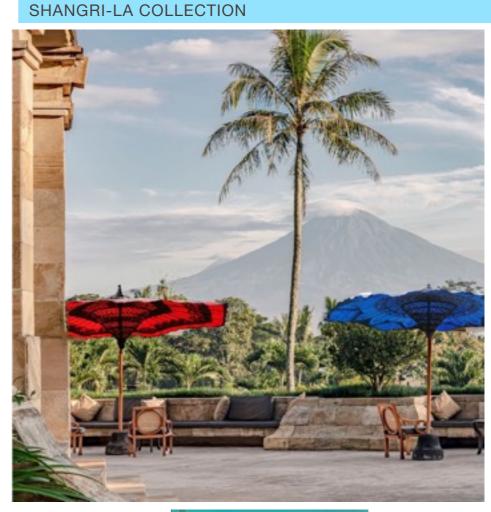

#### SHANGRI-LA COLLECTION

# SHANGRI-LA COLLECTION

We are the sole UK supplier of these designer garden umbrellas. The stunning colours and designs are truly amazing.

They are available in two sizes, either 6ft or 8 ft diameter, some are even hexagonal. here are a few example but please check out our website for our full collection.